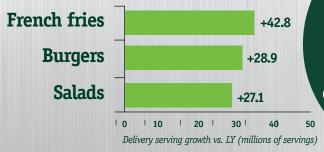

French Fries are the FASTEST growing food item in delivery!

30+ minute hold time!

Crispness that goes the distance - no matter the serving container!

**55%** of restaurant delivery occasions are incremental orders.<sup>2</sup>