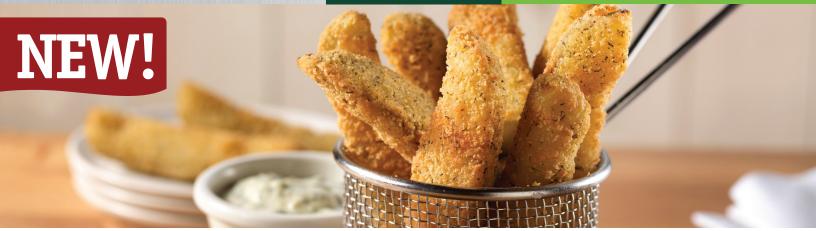

Paired with a
Blue Cheese Ranch or
BBQ Mayo these pickle
spears make for the
perfect dippable
appetizer or side.

|                                        | CUT<br>SIZE | scc                      | PACK<br>SIZE | NET<br>WT. (LB) | GROSS<br>WT. (LB) | PALLET<br>(TI X HI) | DEEP FRY<br>350F                       |
|----------------------------------------|-------------|--------------------------|--------------|-----------------|-------------------|---------------------|----------------------------------------|
| CAVENDISH FARMS® BREADED PICKLE SPEARS |             |                          |              |                 |                   |                     |                                        |
| BREADED PICKLE SPEARS                  | 6-CUT       | 100 <b>56210 19107</b> 3 | 1 X 5 LB     | 5 LB            | 6 LB              | 20 X 8              | 2 <sup>3</sup> / <sub>4</sub> - 3 MINS |

Cavendish Farms® Breaded Pickle Spears are authentic dill pickles covered in a delicious breading that provides customers the crunch and flavour they keep coming back for.

**Head Office** 

100 Midland Drive Dieppe, NB E1A 6X4 CA