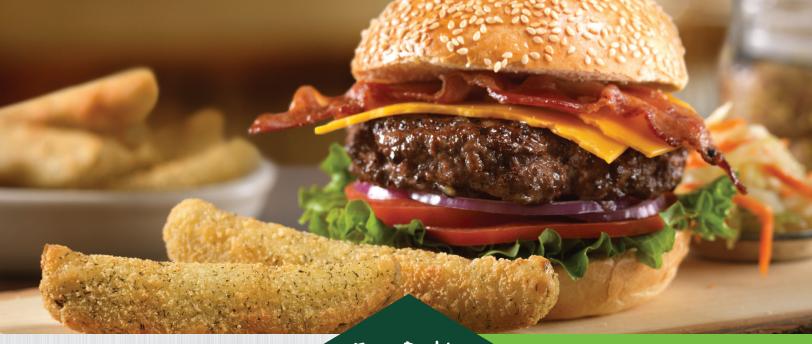

Paired with a
Blue Cheese Ranch or
BBQ Mayo these pickle
spears make for the
perfect dippable
appetizer or side.

|                                        | CUT<br>SIZE | scc                      | PACK<br>SIZE | NET<br>WT. (LB) | GROSS<br>WT. (LB) | PALLET<br>(TI X HI) | DEEP FRY<br>350F                       |
|----------------------------------------|-------------|--------------------------|--------------|-----------------|-------------------|---------------------|----------------------------------------|
| CAVENDISH FARMS® BREADED PICKLE SPEARS |             |                          |              |                 |                   |                     |                                        |
| BREADED PICKLE SPEARS                  | 6-CUT       | 100 <b>56210 19107</b> 3 | 1 X 5 LB     | 5 LB            | 6 LB              | 20 X 8              | 2 <sup>3</sup> / <sub>4</sub> - 3 MINS |