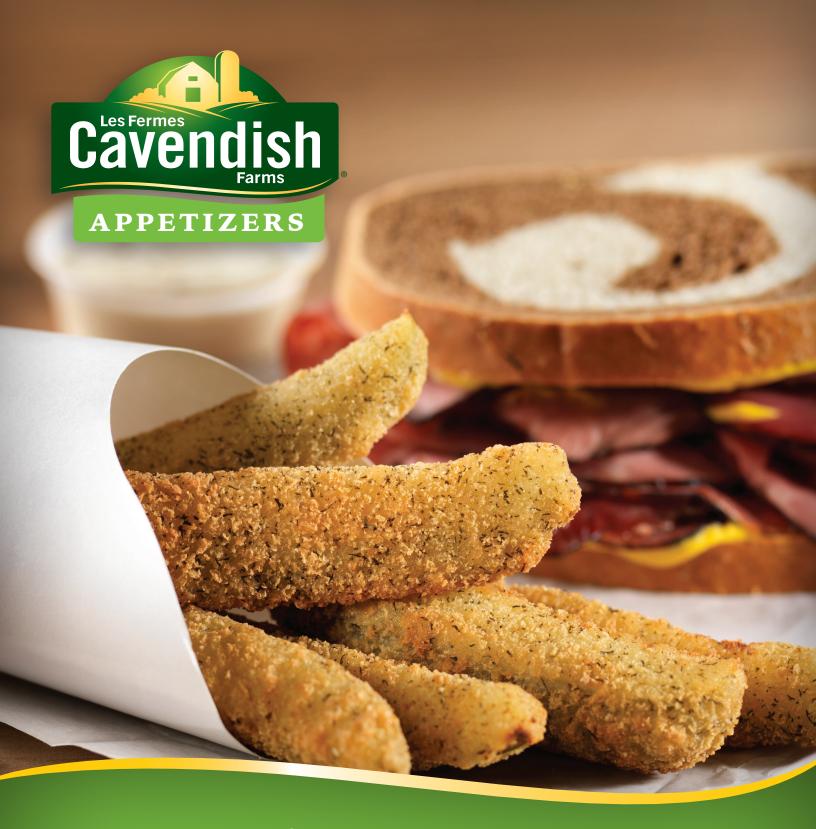

## Cavendish Farms® Breaded Pickle Spears

cavendishfarms.com

Fried pickles
are among the
fastest growing
fried appetizers and have
over doubled on menus

since 2013.

Fried Pickles are in demand.

+118%

4 Year Growth in Menu Penetration

Cavendish Farms® Breaded Pickle Spears are authentic dill pickles covered in a delicious breading that provides customers the crunch and flavour they keep coming back for.

**Head Office** 

100 Midland Drive Dieppe, NB E1A 6X4 CA